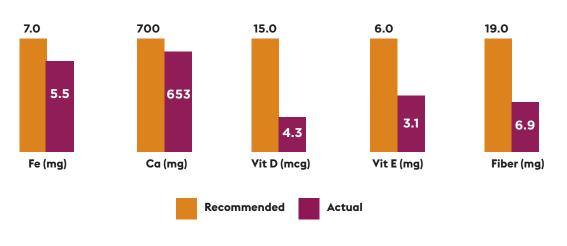

## AND MANY TODDLERS ARE DEFICIENT IN NUTRIENTS CRITICAL FOR DEVELOPMENT<sup>3\*</sup>