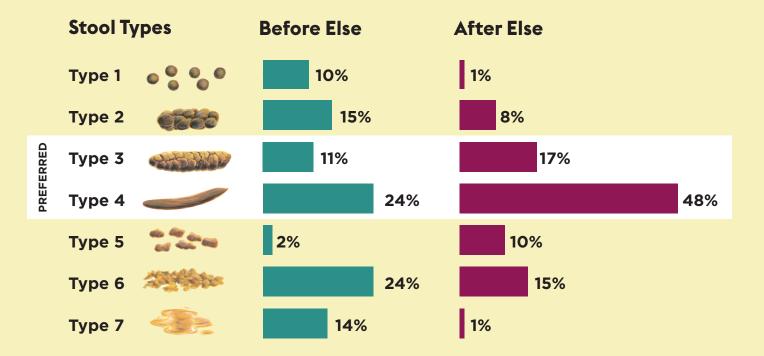

# WHOLE PLANT NUTRITION designed for toddlers & kids



Low sugar

20+ vitamins & minerals

Natural fiber

No dairy

No soy

No gums

No fillers













### NOT ALL BABIES CAN USE TODAY'S OPTIONS







ALLERGIES
IN BABIES

15%
of US infants with food allergies are allergic to cow's milk

ALLERGIES
IN BABIES

## AND MANY TODDLERS ARE DEFICIENT IN NUTRIENTS CRITICAL FOR DEVELOPMENT<sup>3\*</sup>



## ELSE PRODUCTS PRODUCE POSITIVE RESULTS!

#### **Improved Weight Gain:**



of parents concerned about growth saw improvement while using Else.

#### **Improved Stool Consistency:**



† Data on File

## **RECOMMEND ELSE TODAY!**





#### **Else Toddler Comparison Chart**

| Nutrient Profile<br>Per Serving | Else™ Toddler<br>Formula | Silk <sup>®</sup> Organic Original<br>Almond Milk <sup>4</sup> | Organic Whole Milk <sup>5</sup> | Enfagrow PREMIUM™ Toddler Natural<br>Milk Flavor Nutritional Drink <sup>6</sup> |
|---------------------------------|--------------------------|----------------------------------------------------------------|---------------------------------|---------------------------------------------------------------------------------|
| Serving Size                    | 36g (prepared to 8 oz)   | 8 oz                                                           | 8 oz                            | 36g (prepared to 8 oz)