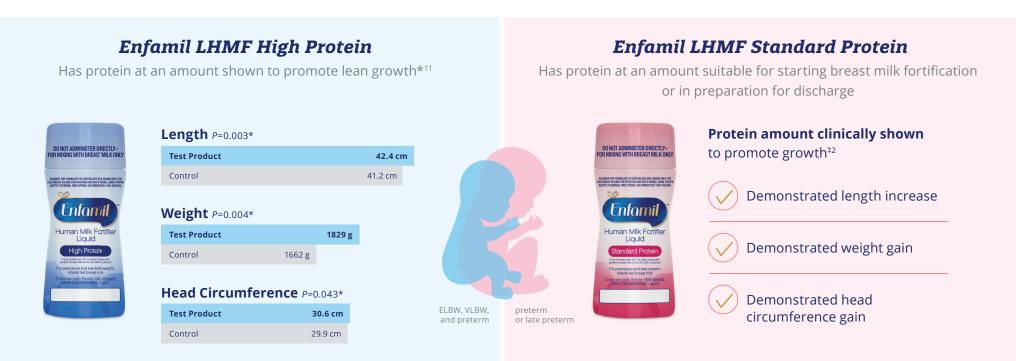

## **Flexible Protein Options**

Balanced micronutrient profiles with protein levels clinically shown to promote growth<sup>1,2</sup>

## **Clinically Studied Protein Amounts**

## Enfamil® LHMFs allow flexibility in supporting growth for the babies who need it most

<sup>\*</sup> Study used EHMFAL vs Enfamil HMF Powder.

EHMFAL=Enfamil Human Milk Fortifier Acidified Liquid;

ELBW=extremely low birth weight; VLBW=very low birth weight.